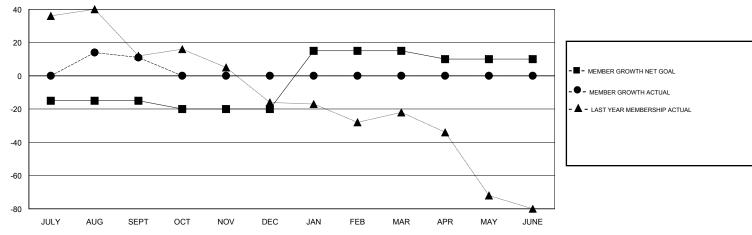

## GOALS AND ACTUAL MEMBERS CUMULATIVE

| DROPPED CLUBS: 0  DROPPED MEMBERS |    | 19 CLUBS OF 62 ADDED 1 OR MORE NEW MEMBERS | GENDER DISTRIBUTION  MALE 755 (60.45%)  FEMALE 494 (39.55%)  Women Percentage Fiscal Year Goal: 40% |     |
|-----------------------------------|----|--------------------------------------------|-----------------------------------------------------------------------------------------------------|-----|
| DECEASED                          | 1  | CLICK HERE FOR CUMULATIVE MEMBERSHIP DATA  | TOTAL FAMILY UNIT MEMBERS                                                                           | 324 |
| CLUB CANCELLED                    | 0  |                                            |                                                                                                     | 163 |
| OTHER                             | 32 |                                            | FAMILY MEMBERS PAYING HALF DUES                                                                     | 103 |
| TOTAL                             | 33 |                                            |                                                                                                     |     |