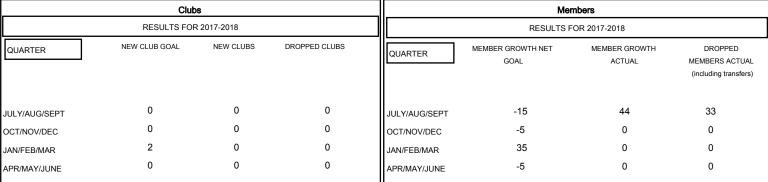

## MONTHLY MEMBERSHIP PROGRESS REPORT

## District 201Q4

Results as of: 09/30/2017

# GMT: WAYNE OAKES LOCATION AUSTRALIA GMT CA



## GOALS AND ACTUAL NEW CLUBS CUMULATIVE



## GOALS AND ACTUAL MEMBERS CUMULATIVE



| DROPPED CLUBS: 0  DROPPED MEMBERS |    | 19 CLUBS OF 62 ADDED 1 OR MORE NEW MEMBERS | GENDER DISTRIBUTION  MALE 755 (60.45%)  FEMALE 494 (39.55%)  Women Percentage Fiscal Year Goal: 40% |     |
|-----------------------------------|----|--------------------------------------------|-----------------------------------------------------------------------------------------------------|-----|
| DECEASED                          | 1  | CLICK HERE FOR CUMULATIVE MEMBERSHIP DATA  | TOTAL FAMILY UNIT MEMBERS                                                                           | 324 |
| CLUB CANCELLED                    | 0  |                                            |